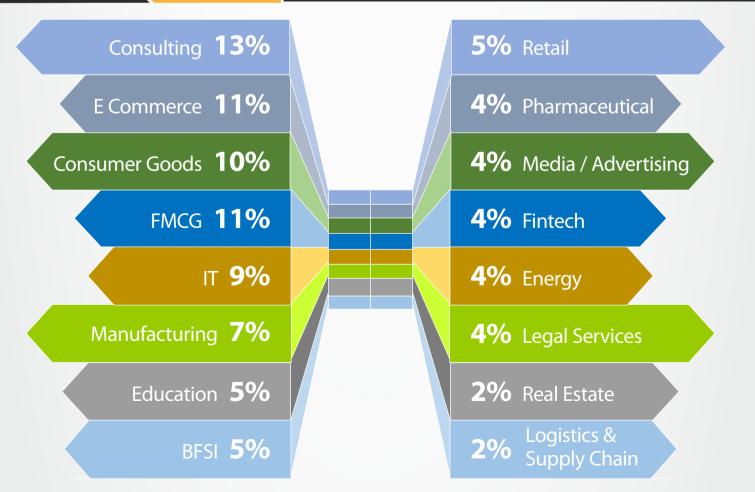

E-Commerce & Consulting emerged as the most sought-after sectors followed by Fast Moving Consumer Goods/Durables & IT, with more than 50 percent of the batch opting for a summer internship in these industries. The current year also had participation from Fintech, Education & Retail sectors, with more than 20 percent of the batch choosing for profiles in these sectors. Marketing and Analytics were the most sought-after profiles by the students. Apart from these, roles in Strategy, Finance, and Operations were offered to the students.

# SECTOR WISE SPLIT