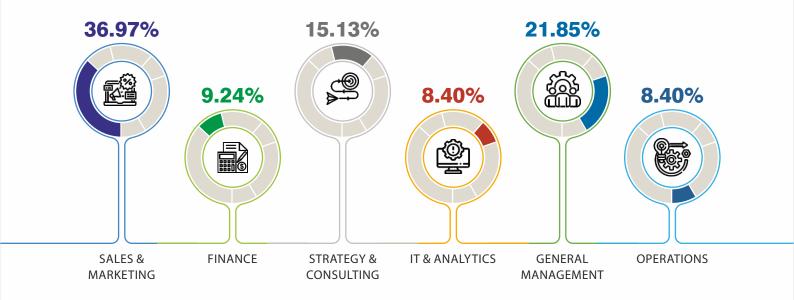

# **DOMAIN** WISE SPLIT

Consulting & IT emerged as the most sought-after sectors, followed by BFSI & FMCG/FMCD, with more than 60 percent of the batch opting for companies in these sectors. The current year also witnessed participation from Logistics, E-Commerce, Manufacturing, Ed-Tech, with more than 20 percent of the batch choosing profiles in these sectors. Strategy Consulting and Analytics were the most sought-after roles by the students. Apart from these, roles in Marketing, Finance, and Operations were offered to the students. This year also witnessed participation from 41 first-time recruiters, which included Bain & Co., Xiaomi, Sula, NCR Corporation, Salesforce, Utkarsh Bank, Collegedunia, Zypp Electric, Accolite, etc.