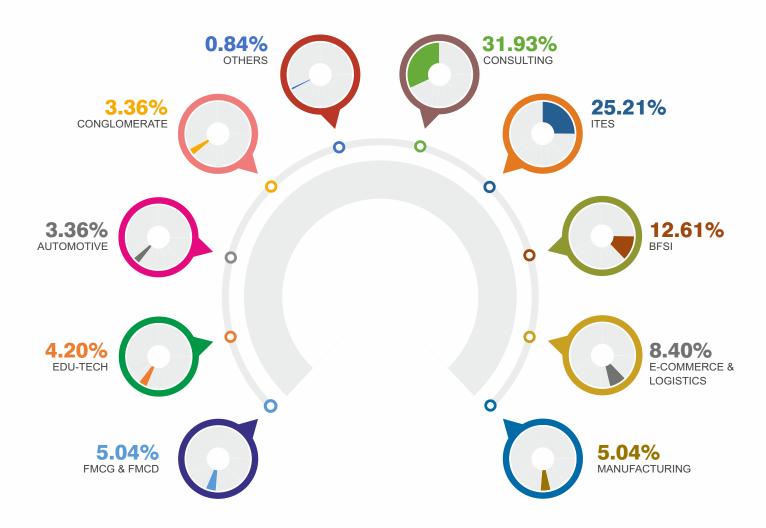

## **SECTOR** WISE SPLIT

Consulting & IT emerged as the most sought-after sectors, followed by BFSI & FMCG/FMCD, with more than 60 percent of the batch opting for companies in these sectors. The current year also witnessed participation from Logistics, E-Commerce, Manufacturing, Ed-Tech, with more than 20 percent of the batch choosing profiles in these sectors. Strategy Consulting and Analytics were the most sought-after roles by the students. Apart from these, roles in Marketing, Finance, and Operations were offered to the students. This year also witnessed participation from 41 first-time recruiters, which included Bain & Co., Xiaomi, Sula, NCR Corporation, Salesforce, Utkarsh Bank, Collegedunia, Zypp Electric, Accolite, etc.