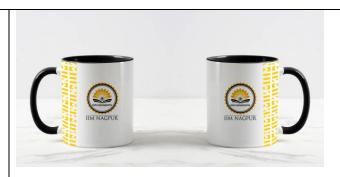

# Sr. No. 2 Coffee Mug

## **General Desired Specification**

Supply of coffee mug

**Specification:** Good quality coffee mug of ceramic.

To be printed with the design given by IIM Nagpur.

- \* Vendor have to submit a sample of Printed Water Bottel and coffee mug along with this quotation enquiry.
- \* Vendor should check sample available with IIM Nagpur.