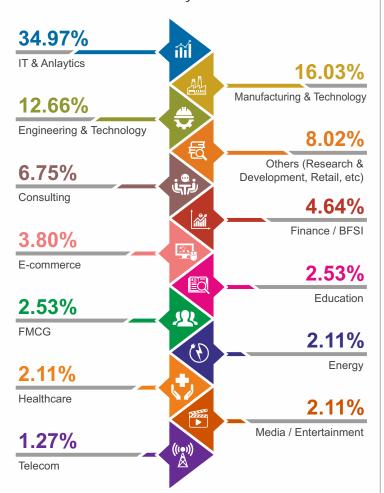

## **SECTOR** WISE SPLIT

IT/ITES & Consulting emerged as the most sought-after sectors, followed by Consulting, BFSI, FMCG & FMCD, with more than 80 percent of the batch opting for companies in these sectors. The most preferred roles among students were IT and analytics, followed by the roles in Strategy and Consulting, Marketing, Finance, and Operations. This year also witnessed participation from 31 first-time recruiters, which included Swiggy, IBM, Dell Technologies, Moodys, ICICI Bank, Yum Brands, Cognizant, Capgemini, Mswipe, Amazon, India Mart, HDFC Bank, TVS Motors etc.