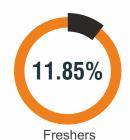

#### **Work Experience**

200 Batch Size 30\_6
Average Work
Experience

25 Average Age