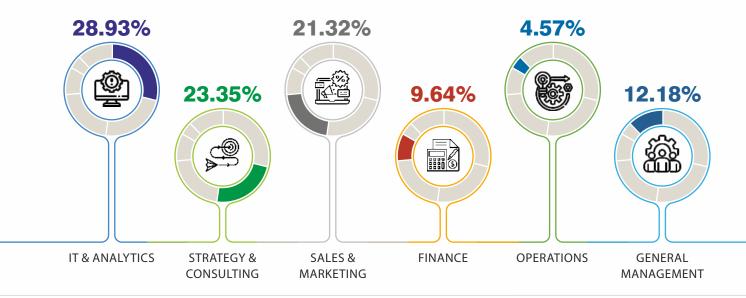

# **DOMAIN** WISE SPLIT

IT/ITES & Consulting emerged as the most sought-after sectors, followed by Consulting, BFSI, FMCG & FMCD, with more than 80 percent of the batch opting for companies in these sectors. The most preferred roles among students were IT and analytics, followed by the roles in Strategy and Consulting, Marketing, Finance, and Operations. This year also witnessed participation from 31 first-time recruiters, which included Swiggy, IBM, Dell Technologies, Moodys, ICICI Bank, Yum Brands, Cognizant, Capgemini, Mswipe, Amazon, India Mart, HDFC Bank, TVS Motors etc.