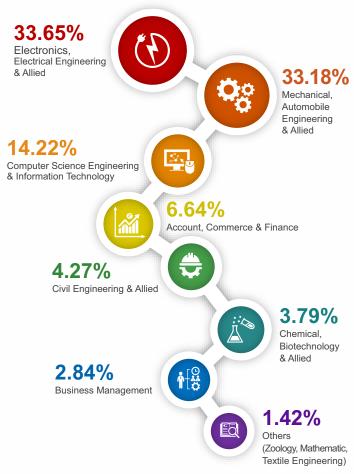

31 first-time recruiters, which included Swiggy, IBM, Dell Technologies, Moodys, ICICI Bank, Yum Brands, Cognizant, Capgemini, Mswipe, Amazon, India Mart, HDFC Bank, TVS Motors etc.

#### **KEY** HIGHLIGHTS

- Top Profiles Offered Management Consulting, Product Management, Risk advisory, Key Account Management, Retail Banking, Supply Chain consultant, International Banking, New Product Development
- Consulting and IT & Analytics Cohort witnessed maximum offers with 52.28% of the students opting for these roles
- First Time Recruiters on-boarded: 31

### **KEY** STATISTICS\*

AVERAGE **15.21** 

MEDIAN 15.42

HIGHEST

31.54

TOP 50% AVERAGE 17.21

TOP 10% AVERAGE

22.19

\* CTC in lakhs per annum

### **BATCH PROFILE** PGP 2020-22

#### **Industry Details**



#### **Academic Background**



#### **Work Experience**









200 Batch Size 30\_6
Average Work
Experience

25 Average Age





# **DOMAIN** WISE SPLIT



## **SECTOR** WISE SPLIT



### **PLACEMENT** PERFORMANCE AT GLANCE



# **KEY** PARTICIPANTS



























































































# **Placement** Team Details



**Prof. Nilesh Gupta** Chairperson, Career Development Services



Ms. Geetushree Deshmukh Executive, **Career Development Services** Email ID- exe\_cds@iimnagpur.ac.in Contact No- 0712 287 0327



Ms. Sampada Salve Junior Executive, **Career Development Services** Email ID- placeoffice@iimnagpur.ac.in Contact No- 0712 287 0326



#### **Indian Institute of Management Nagpur**

Plot No 1, Sector 20, MIHAN (Non-SEZ), Nagpur, Maharashtra, India - 44110