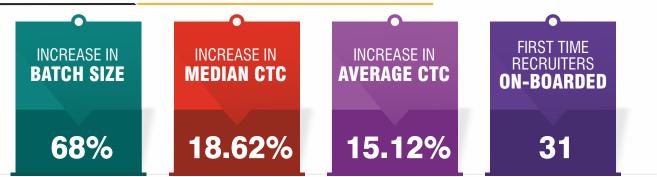

The list of prominent recruiters who have participated in this Campus Placements Season includes ICICI Bank, Yum Brands, BNY Mellon, Cognizant, Accenture, Indus Valley Partners, Microsoft, Deloitte, IBM, V-Guard Industries, DHL, Salesforce, ZS Associates, L&T InfoTech, Capgemini, Crompton Greaves, EpiKIndiFi, HCL, Xiaomi. IIM Nagpur has witnessed an increase in the average CTC by 15.12% & increase in median by 18.62% to INR 15.21 LPA & INR 15.42, respectively, in this Campus Placement Season.

IT/ITES & Consulting emerged as the most sought-after sectors, followed by Consulting, BFSI, FMCG & FMCD, with more than 80 percent of the batch opting for companies in these sectors. The most preferred roles among students were IT and analytics, followed by the roles in Strategy and Consulting, Marketing, Finance, and Operations. This year also witnessed participation from 31 first-time recruiters, which included Swiggy, IBM, Dell Technologies, Moodys, ICICI Bank, Yum Brands, Cognizant, Capgemini, Mswipe, Amazon, India Mart, HDFC Bank, TVS Motors etc.

#### **KEY** HIGHLIGHTS

- Top Profiles Offered Management Consulting, Product Management, Risk advisory, Key Account Management, Retail Banking, Supply Chain consultant, International Banking, New Product Development
- Consulting and IT & Analytics Cohort witnessed maximum offers with 52.28% of the students opting for these roles
- First Time Recruiters on-boarded: 31