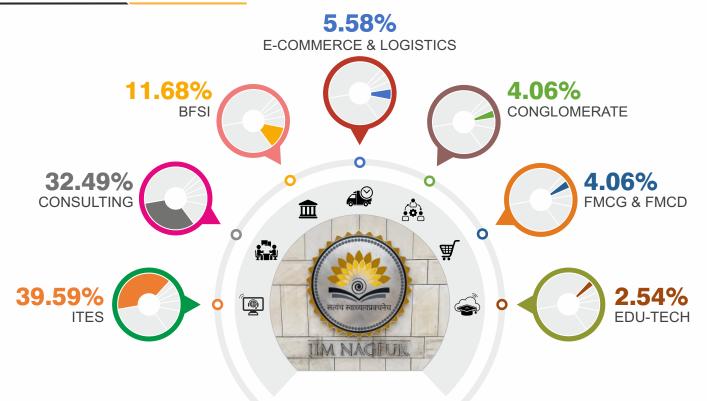

## **SECTOR** WISE SPLIT

IT/ITES & Consulting emerged as the most sought-after sectors, followed by Consulting, BFSI, FMCG & FMCD, with more than 80 percent of the batch opting for companies in these sectors. The most preferred roles among students were IT and analytics, followed by the roles in Strategy and Consulting, Marketing, Finance, and Operations. This year also witnessed participation from 31 first-time recruiters, which included Swiggy, IBM, Dell Technologies, Moodys, ICICI Bank, Yum Brands, Cognizant, Capgemini, Mswipe, Amazon, India Mart, HDFC Bank, TVS Motors etc.